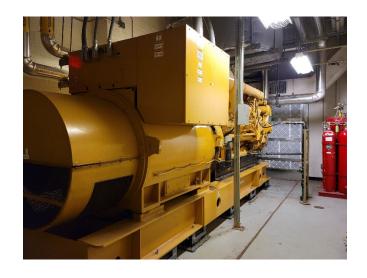

# **Photos**

# Photos

Cogent Phoenix – 1530 E Roeser Road

#### **Generator Systems**

- Three 2500kW Diesel Generators with four 2,000amp Automatic Transfer Switches
- Each standby generator has individual diesel fuel system, including sub base fuel tanks, separate fuels tanks with day tanks & fuel monitoring systems.