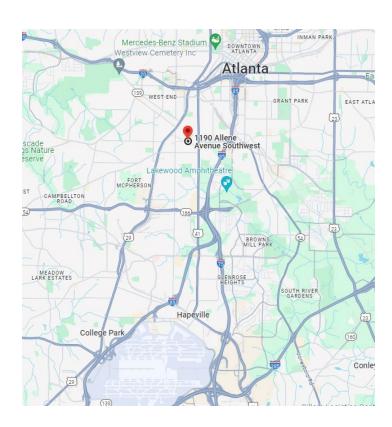

# Cogent Wholesale Colocation

1190 Allene Ave SW – Atlanta, GA

For informational purposes only.

Cogent does not guarantee the information set forth and it may be changed without notice

#### General Information

Conveniently located near downtown Atlanta and outside ATL airport, Cogent's Atlanta data center is a 64,202 sq ft secure facility with 7.50 MW of power. An additional 2.5 MW is available upon request. Facility sits on 2.7 acres zoned for Commercial use, allowing for potential expansion.