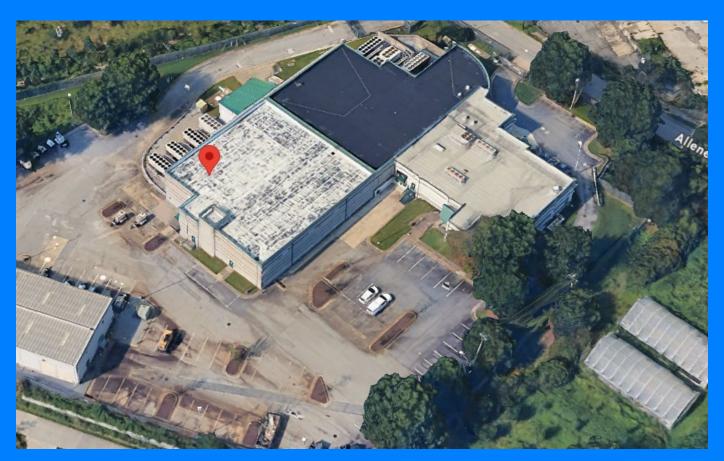

# Cogent Wholesale Colocation

1190 Allene Ave SW – Atlanta, GA

For informational purposes only.

Cogent does not guarantee the information set forth and it may be changed without notice

#### General Information

Conveniently located near downtown Atlanta and outside ATL airport, Cogent's Atlanta data center is a 64,202 sq ft secure facility with 7.50 MW of power. An additional 2.5 MW is available upon request. Facility sits on 2.7 acres zoned for Commercial use, allowing for potential expansion.

Offering 6.90 MW of protected power, and 24,500 sq ft of wholesale colocation space. This data center is ideally situated to serve customers in the Atlanta area and throughout the Southeast region.

As a carrier neutral facility, available carriers include Cogent, Zayo, Verizon Business, Telcove dba L3 dba Centurylink, AT&T, AGLN dba Zayo, and Adelphia Business Solutions with the ability to bring in additional carriers and dark fiber providers as required.