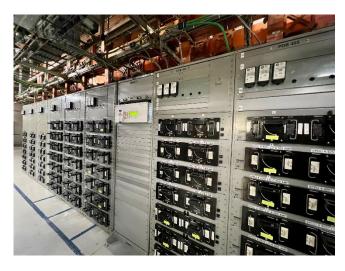

#### **Generator Systems**

- One 1,500kW Diesel Generator with 1,200amp ATS; one 900 KW Diesel Generator with 1200amp ATS;
- One 1500kW Diesel Generator with 2,000amp ATS; one 800kW Diesel Generator with 2000amp ATS,
- Three 2000kW Diesel Generators with Master Control Paralleling Gear, four 200amp ATS Units
- Each standby generator has individual diesel fuel system, including sub base fuel tanks, separate fuels tanks with day tanks & fuel monitoring systems.
- Two 900 Ton Chillers & two 675 ton Chillers N+1 Redundancy
- Two 900 Ton Cooling Towers & two 675 Ton Cooling Towers N+1 Redundancy
- Two Chilled Water Pumps & two Condenser Water Pumps N+1 Redundancy
- 22 28-Ton Chilled Water CRUs, three 30 Ton Chilled Water CRUs, 29 25-Ton Chilled Water CRUs (N+1 Redundancy)

# Photos

Cogent Atlanta – 1190 Allene Avenue SW