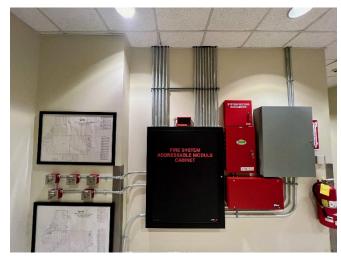

#### **Fire Systems**

- Vesda air sampling smoke detection system
- Fire suppression & detection system consists of smoke detectors and life safety devices

# Photos

Cogent Atlanta – 1190 Allene Avenue SW