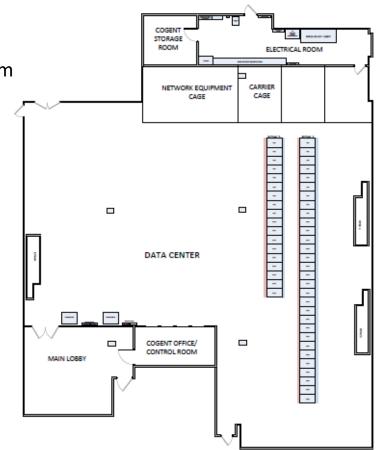

Space

8,362 Sq Ft (5,400 sq ft non-raised) 42U APC AR3100 Cabinets Free WiFi

Carriers Available: Cogent, Verizon, LightTower & Comcast Port Sizes up to 100GE Utility Computing Available Wave Enabled

|   | _ | = | - • |
|---|---|---|-----|
| 5 | 5 | 5 | *   |