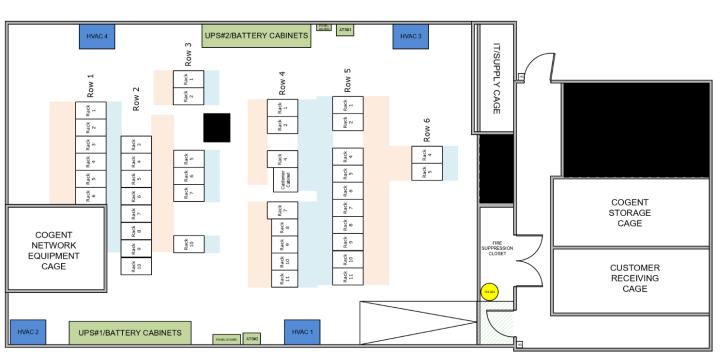

### **Space**

6,349 Sq Ft (2,000 sq ft of floor space) 42U APC AR3100 Cabinets Free WiFi

#### **Power**

One 80kVA UPS unit with 2 battery cabinets
One 100kVA UPS Unit with 1 battery cabinet

300kW Cummins Diesel Generator 300 gallon diesel fuel storage tank Two Zenith Automatic Transfer Switches