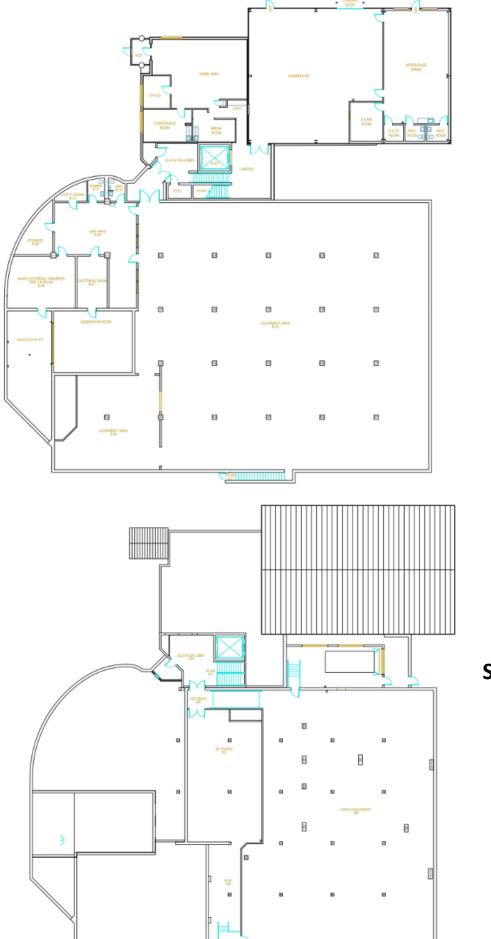

Space

39,601 Sq Ft (6,897 sq ft raised; 26,264 sq ft non-raised) 42U APC AR3100 Cabinets Free WiFi

Carriers Available: Cogent, Verizon, Sunesys, Fibertech Port Sizes up to 100GE Wave Enabled

Card Reader Access System Cameras monitoring and recording 24/7 **Gated Facility** 

See Back for Floor Plan

**First Floor** 