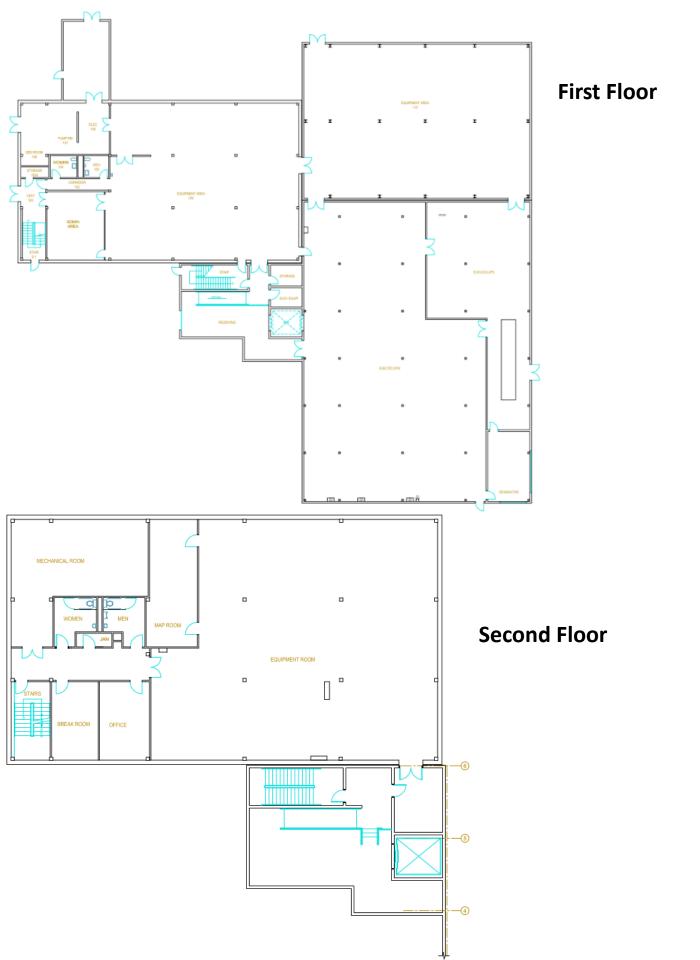

Space

38,654 Sq Ft (11,542 sq ft non-raised; 6,785 sq ft raised)
42U APC AR3100 Cabinets
Free WiFi

Carriers Available: Cogent, Verizon, Telcove, Uniti, Charter, AT&T, Summit Broadband, Crown Castle, Century Link Port Sizes up to 100GE Wave Enabled

## Environment

VESDA Xtralis Clean Agent Zones Suppression Systems Multiple HVAC Chillers

Two 75kVA PDUs for distribution One 80kVA UPS One string of East Penn AVR95-11 batteries Two 1500kW diesel generators with four 2,000amp Automatic

**Transfer Switches** 

CCURE Card Reader Access System Cameras monitoring and recording 24/7 Gated Facility

See Back for Floor Plan