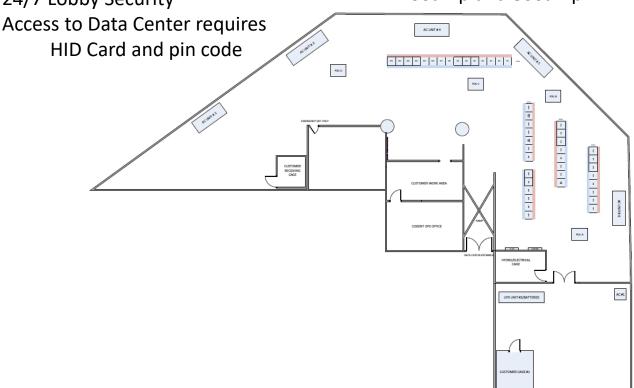

### **Security**

CCURE Card Readers
Cameras monitoring and
recording 24/7
24/7 Lobby Security