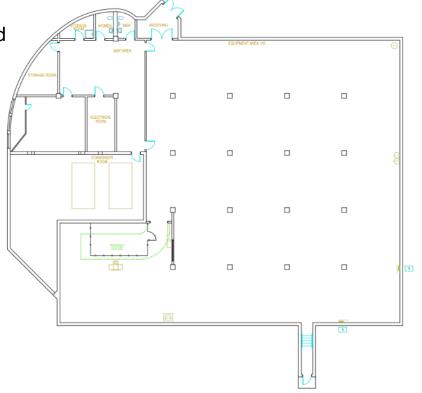

## **Space**

8,981 Sq Ft (8,981 sq ft non-raised) 42U APC AR3100 Cabinets Free WiFi